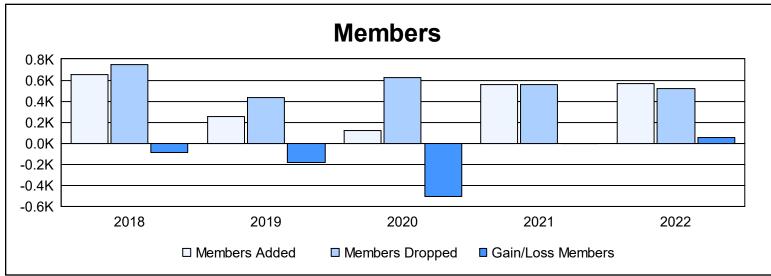

District 391 As of June 2022 Cumulative

| Year      | New<br>Clubs | Dropped<br>Clubs | Gain/<br>Loss<br>Clubs | New<br>Members | Charter<br>Members | Reinstate<br>Members | Transfer<br>Members | Total<br>Member<br>Added | Total<br>Members<br>Dropped | Gain/<br>Loss<br>Members |
|-----------|--------------|------------------|------------------------|----------------|--------------------|----------------------|---------------------|--------------------------|-----------------------------|--------------------------|
| 2017-2018 | 2            | 4                | -2                     | 429            | 209                | 7                    | 8                   | 653                      | 745                         | -92                      |
| 2018-2019 | 2            | 7                | -5                     | 73             | 129                | 44                   | 5                   | 251                      | 431                         | -180                     |
| 2019-2020 | 0            | 0                | 0                      | 31             | 46                 | 25                   | 14                  | 116                      | 620                         | -504                     |
| 2020-2021 | 0            | 1                | -1                     | 230            | 192                | 123                  | 12                  | 557                      | 562                         | -5                       |
| 2021-2022 | 0            | 3                | -3                     | 163            | 179                | 204                  | 25                  | 571                      | 515                         | 56                       |
| Average   | 1            | 3                | -2                     | 185            | 151                | 81                   | 13                  | 430                      | 575                         | -145                     |